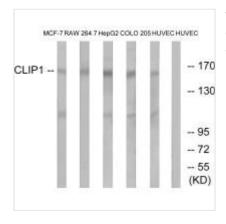

Image

Western blot analysis of extracts from MCF-7 cells, RAW264.7 cells, HepG2 cells, COLO cells and HUVEC cells, using CLIP1 antibody.

1