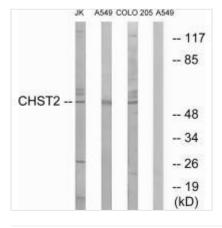

**Image** 

Western blot analysis of extracts from Jurkat cells, A549 cells and COLO cells, using CHST2 antibody.