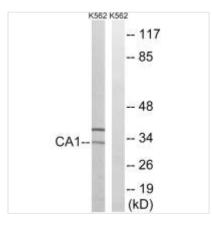

**Image** 

Western blot analysis of extracts from K562 cells, using CA1 antibody.