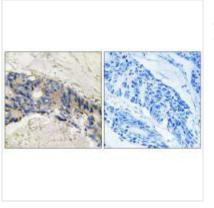

## **CUSABIO TECHNOLOGY LLC**

Immunohistochemistry analysis of paraffinembedded human colon carcinoma tissue, using CA1 antibody.