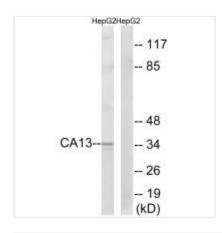

**Image** 

Western blot analysis of extracts from HepG2 cells, using CA13 antibody.