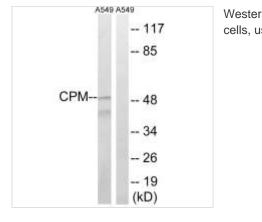

Image

Western blot analysis of extracts from A549 cells, using CPM antibody.

1