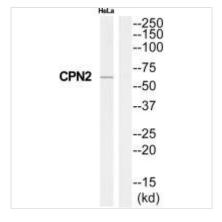

## **CPN2** Antibody

| <b>Product Code</b> | CSB-PA276934                                                                                                                                              |
|---------------------|-----------------------------------------------------------------------------------------------------------------------------------------------------------|
| Storage             | Upon receipt, store at -20°C or -80°C. Avoid repeated freeze.                                                                                             |
| Uniprot No.         | P22792                                                                                                                                                    |
| Immunogen           | Synthesized peptide derived from C-terminal of Human CPN2.                                                                                                |
| Raised In           | Rabbit                                                                                                                                                    |
| Species Reactivity  | Human                                                                                                                                                     |
| Specificity         | The antibody detects endogenous levels of total CPN2 protein.                                                                                             |
| Tested Applications | ELISA,WB;WB:1:500-1:3000                                                                                                                                  |
| Form                | Rabbit IgG in phosphate buffered saline (without Mg2+ and Ca2+), pH 7.4, 150mM NaCl, 0.02% sodium azide and 50% glycerol.                                 |
| Purification Method | The antibody was affinity-purified from rabbit antiserum by affinity-chromatography using epitope-specific immunogen.                                     |
| Clonality           | Polyclonal                                                                                                                                                |
| Alias               | ACBP; arginine carboxypeptidase (carboxypeptidase N); Carboxypeptidase N 83 kDa chain; Carboxypeptidase N large subunit; Carboxypeptidase N polypeptide 2 |
| Product Type        | Polyclonal Antibody                                                                                                                                       |
| Immunogen Species   | Homo sapiens (Human)                                                                                                                                      |
| Target Names        | CPN2                                                                                                                                                      |
| Image               | Western blot analysis of extracts from Hel a                                                                                                              |

Western blot analysis of extracts from HeLa cells, using CPN2 antibody.