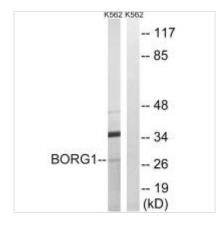

## CDC42EP2 Antibody

| <b>Product Code</b>        | CSB-PA546490                                                                                                              |
|----------------------------|---------------------------------------------------------------------------------------------------------------------------|
| Storage                    | Upon receipt, store at -20°C or -80°C. Avoid repeated freeze.                                                             |
| Uniprot No.                | O14613                                                                                                                    |
| Immunogen                  | Synthesized peptide derived from internal of Human BORG1.                                                                 |
| Raised In                  | Rabbit                                                                                                                    |
| Species Reactivity         | Human                                                                                                                     |
| Specificity                | The antibody detects endogenous levels of total BORG1 protein.                                                            |
| <b>Tested Applications</b> | ELISA,WB;WB:1:500-1:3000                                                                                                  |
| Form                       | Rabbit IgG in phosphate buffered saline (without Mg2+ and Ca2+), pH 7.4, 150mM NaCl, 0.02% sodium azide and 50% glycerol. |
| Purification Method        | The antibody was affinity-purified from rabbit antiserum by affinity-chromatography using epitope-specific immunogen.     |
| Clonality                  | Polyclonal                                                                                                                |
| Alias                      | Cdc42 effector protein 2; Binder of Rho GTPases 1;                                                                        |
| Product Type               | Polyclonal Antibody                                                                                                       |
| Immunogen Species          | Homo sapiens (Human)                                                                                                      |
| Target Names               | CDC42EP2                                                                                                                  |
| Image                      | K562 K562 Western blot analysis of extracts from K562                                                                     |

Western blot analysis of extracts from K562 cells, using BORG1 antibody.