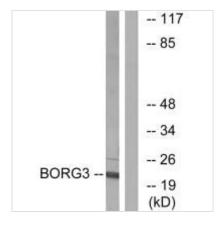

## CDC42EP5 Antibody

| <b>Product Code</b>        | CSB-PA266363                                                                                                              |
|----------------------------|---------------------------------------------------------------------------------------------------------------------------|
| Storage                    | Upon receipt, store at -20°C or -80°C. Avoid repeated freeze.                                                             |
| Uniprot No.                | Q6NZY7                                                                                                                    |
| Immunogen                  | Synthesized peptide derived from N-terminal of Human BORG3.                                                               |
| Raised In                  | Rabbit                                                                                                                    |
| Species Reactivity         | Human, Mouse                                                                                                              |
| Specificity                | The antibody detects endogenous levels of total BORG3 protein.                                                            |
| <b>Tested Applications</b> | ELISA,WB;WB:1:500-1:3000                                                                                                  |
| Form                       | Rabbit IgG in phosphate buffered saline (without Mg2+ and Ca2+), pH 7.4, 150mM NaCl, 0.02% sodium azide and 50% glycerol. |
| Purification Method        | The antibody was affinity-purified from rabbit antiserum by affinity-chromatography using epitope-specific immunogen.     |
| Clonality                  | Polyclonal                                                                                                                |
| Alias                      | binder of Rho GTPases 3; Borg3; Cdc42 effector 5; CEP5;                                                                   |
| Product Type               | Polyclonal Antibody                                                                                                       |
| Immunogen Species          | Homo sapiens (Human)                                                                                                      |
| Target Names               | CDC42EP5                                                                                                                  |
| Image                      | 117 Western blot analysis of extracts from Jurkat                                                                         |

Western blot analysis of extracts from Jurkat cells, using BORG3 antibody.