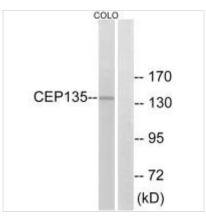

**Image** 

Western blot analysis of extracts from COLO cells, using CEP135 antibody.