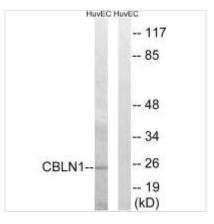

|
| Alias                      | Cerebellin-1; Precerebellin;                                                                                              |
| Product Type               | Polyclonal Antibody                                                                                                       |
| Immunogen Species          | Homo sapiens (Human)                                                                                                      |
| Target Names               | CBLN1                                                                                                                     |
| I                          |                                                                                                                           |





Western blot analysis of extracts from HUVEC cells, using CBLN1 antibody.