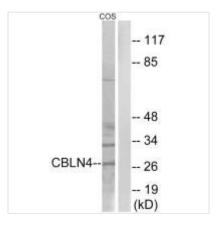

**Image** 

Western blot analysis of extracts from COS cells, using CBLN4 antibody.