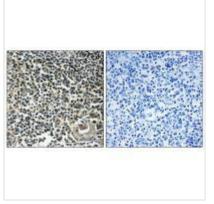

## **CUSABIO TECHNOLOGY LLC**

Immunohistochemistry analysis of paraffinembedded human thymus gland tissue using CBLN4 antibody.