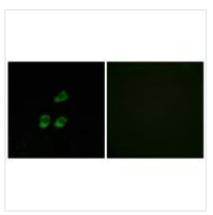

## **CUSABIO TECHNOLOGY LLC**

Immunofluorescence analysis of HUVEC cells, using CLCN4 antibody.