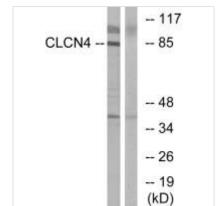

|
| Alias                      | chloride channel 4; CIC-4; CIC-4A; CLC4; MGC163150                                                                        |
| Product Type               | Polyclonal Antibody                                                                                                       |
| Immunogen Species          | Homo sapiens (Human)                                                                                                      |
| Target Names               | CLCN4                                                                                                                     |
| Image                      | Western blot analysis of extracts from MCE-7                                                                              |



Western blot analysis of extracts from MCF-7 cells, using CLCN4 antibody.



## **CUSABIO TECHNOLOGY LLC**







Immunofluorescence analysis of HUVEC cells, using CLCN4 antibody.