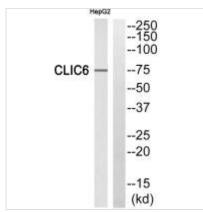

|
| Alias                      | chloride channel A; chloride intracellular channel 6; CLIC1L;                                                             |
| Product Type               | Polyclonal Antibody                                                                                                       |
| Immunogen Species          | Homo sapiens (Human)                                                                                                      |
| Target Names               | CLIC6                                                                                                                     |
| Image                      | Mestern blot analysis of extracts from HenG2                                                                              |



Western blot analysis of extracts from HepG2 cells, using CLIC6 antibody.