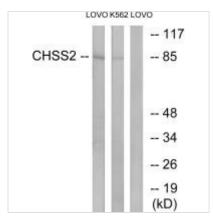

## **CHPF** Antibody

| <b>Product Code</b>        | CSB-PA445330                                                                                                              |
|----------------------------|---------------------------------------------------------------------------------------------------------------------------|
| Storage                    | Upon receipt, store at -20°C or -80°C. Avoid repeated freeze.                                                             |
| Uniprot No.                | Q8IZ52                                                                                                                    |
| Immunogen                  | Synthesized peptide derived from internal of Human CHSS2.                                                                 |
| Raised In                  | Rabbit                                                                                                                    |
| Species Reactivity         | Human,Mouse,Rat                                                                                                           |
| Specificity                | The antibody detects endogenous levels of total CHSS2 protein.                                                            |
| <b>Tested Applications</b> | ELISA,WB,IHC,IF;WB:1:500-1:3000,IHC:1:50-1:100,IF:1:100-1:500                                                             |
| Form                       | Rabbit IgG in phosphate buffered saline (without Mg2+ and Ca2+), pH 7.4, 150mM NaCl, 0.02% sodium azide and 50% glycerol. |
| Purification Method        | The antibody was affinity-purified from rabbit antiserum by affinity-chromatography using epitope-specific immunogen.     |
| Clonality                  | Polyclonal                                                                                                                |
| Alias                      | CHSS2; DKFZP434E0423; EC 2.4.1.175; EC 2.4.1.226;                                                                         |
| Product Type               | Polyclonal Antibody                                                                                                       |
| Immunogen Species          | Homo sapiens (Human)                                                                                                      |
| Target Names               | CHPF                                                                                                                      |
| Image                      | LOVO K562 LOVO Western blot analysis of extracts from LOVO                                                                |

Western blot analysis of extracts from LOVO cells and K562 cells, using CHSS2 antibody.