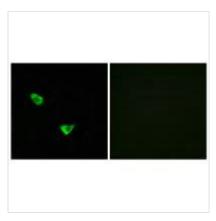

## **CUSABIO TECHNOLOGY LLC**

Immunohistochemistry analysis of paraffinembedded human cervix carcinoma tissue using CHSS2 antibody.

Immunofluorescence analysis of MCF-7 cells, using CHSS2 antibody.