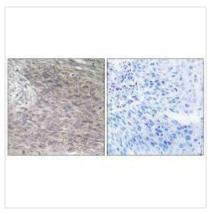

## **CUSABIO TECHNOLOGY LLC**

Immunohistochemistry analysis of paraffinembedded human cervix carcinoma tissue using CHSS2 antibody.

Immunofluorescence analysis of MCF-7 cells, using CHSS2 antibody.