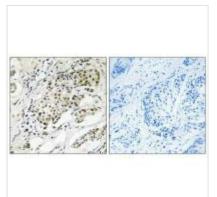

## CDYL2 Antibody

| <b>Product Code</b>        | CSB-PA019829                                                                                                              |
|----------------------------|---------------------------------------------------------------------------------------------------------------------------|
| Storage                    | Upon receipt, store at -20°C or -80°C. Avoid repeated freeze.                                                             |
| Uniprot No.                | Q8N8U2                                                                                                                    |
| Immunogen                  | Synthesized peptide derived from N-terminal of HumanCDYL2.                                                                |
| Raised In                  | Rabbit                                                                                                                    |
| Species Reactivity         | Human                                                                                                                     |
| Specificity                | The antibody detects endogenous levels of total CDYL2 protein.                                                            |
| <b>Tested Applications</b> | ELISA,IHC;IHC:1:50-1:100                                                                                                  |
| Form                       | Rabbit IgG in phosphate buffered saline (without Mg2+ and Ca2+), pH 7.4, 150mM NaCl, 0.02% sodium azide and 50% glycerol. |
| Purification Method        | The antibody was affinity-purified from rabbit antiserum by affinity-chromatography using epitope-specific immunogen.     |
| Clonality                  | Polyclonal                                                                                                                |
| Alias                      | Chromodomain Y-like protein 2; CDY-like 2;                                                                                |
| Product Type               | Polyclonal Antibody                                                                                                       |
| Immunogen Species          | Homo sapiens (Human)                                                                                                      |
| Target Names               | CDYL2                                                                                                                     |
| Image                      | Immunohietochemietry analysis of paraffin-                                                                                |

Immunohistochemistry analysis of paraffinembedded human breast carcinoma tissue using CDYL2 antibody.