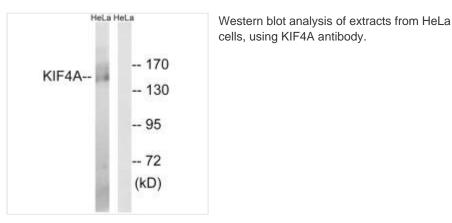

|
| Alias               | chromokinesin; chromosome-associated kinesin KIF4A; KIF4; KIF4-G1; kinesin family member 4                                |
| Product Type        | Polyclonal Antibody                                                                                                       |
| Immunogen Species   | Homo sapiens (Human)                                                                                                      |
| Target Names        | KIF4A                                                                                                                     |
|                     |                                                                                                                           |

Image



1