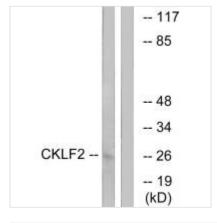

**Image** 

Western blot analysis of extracts from K562 cells, using CKLF2 antibody.