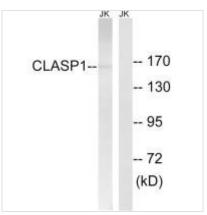

**Image** 

Western blot analysis of extracts from Jurkat cells, using CLASP1 antibody.