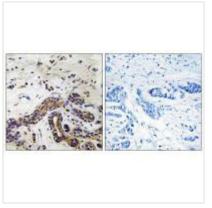

## **CUSABIO TECHNOLOGY LLC**

Immunohistochemistry analysis of paraffinembedded human testis tissue, using CLASP1 antibody.