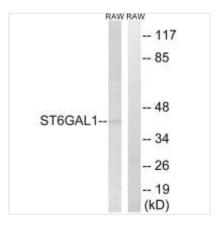

**Image** 

Western blot analysis of extracts from RAW264.7 cells, using ST6GAL1 antibody.