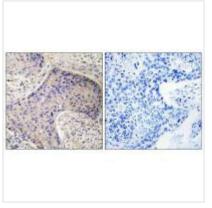

## **CUSABIO TECHNOLOGY LLC**

Immunohistochemistry analysis of paraffinembedded human prostate carcinoma tissue, using ST6GAL1 antibody.