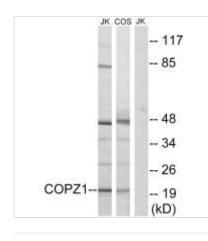

Image

Western blot analysis of extracts from Jurkat cells and COS cells, using COPZ1 antibody.

1