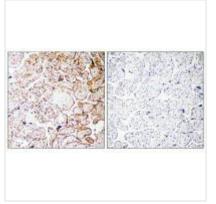

## **CUSABIO TECHNOLOGY LLC**

Immunohistochemistry analysis of paraffinembedded human placenta tissue, using CCDC102B antibody.