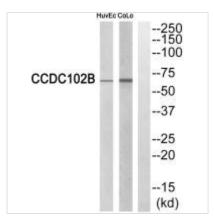

Western blot analysis of extracts from HuvEc cells and COLO cells, using CCDC102B antibody.