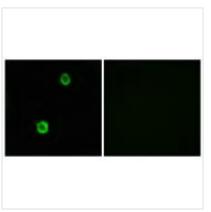

## **CUSABIO TECHNOLOGY LLC**

Immunofluorescence analysis of MCF-7 cells, using CST1 antibody.