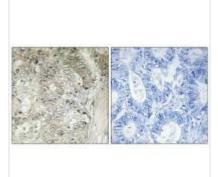

Immunohistochemistry analysis of paraffinembedded human colon carcinoma tissue using CST1 antibody.