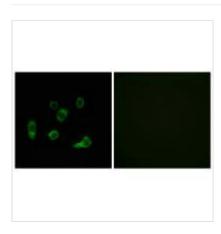

## **CUSABIO TECHNOLOGY LLC**

Immunohistochemistry analysis of paraffinembedded human liver carcinoma tissue using ATG4C antibody.

Immunofluorescence analysis of HuvEc cells, using ATG4C antibody.