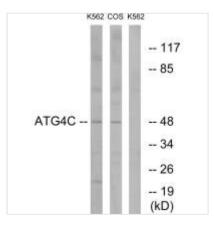

**Image** 

Western blot analysis of extracts from K562 cells and COS7 cells, using ATG4C antibody.