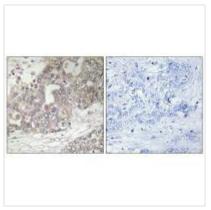

## **CUSABIO TECHNOLOGY LLC**

Immunohistochemistry analysis of paraffinembedded human liver carcinoma tissue using ATG4C antibody.

Immunofluorescence analysis of HuvEc cells, using ATG4C antibody.