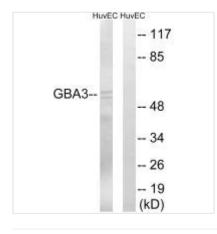

**Image** 

Western blot analysis of extracts from HuvEc cells, using GBA3 antibody.