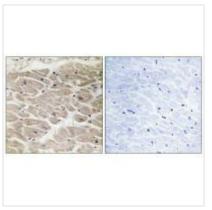

## **CUSABIO TECHNOLOGY LLC**

Immunohistochemistry analysis of paraffinembedded human heart tissue, using CBCP2 antibody.