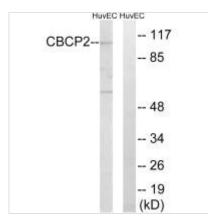

## **AGBL2** Antibody

| <b>Product Code</b>        | CSB-PA045614                                                                                                              |
|----------------------------|---------------------------------------------------------------------------------------------------------------------------|
| Storage                    | Upon receipt, store at -20°C or -80°C. Avoid repeated freeze.                                                             |
| Uniprot No.                | Q5U5Z8                                                                                                                    |
| Immunogen                  | Synthesized peptide derived from internal of Human CBCP2.                                                                 |
| Raised In                  | Rabbit                                                                                                                    |
| Species Reactivity         | Human                                                                                                                     |
| Specificity                | The antibody detects endogenous levels of total CBCP2 protein.                                                            |
| <b>Tested Applications</b> | ELISA,WB,IHC;WB:1:500-1:3000,IHC:1:50-1:100                                                                               |
| Form                       | Rabbit IgG in phosphate buffered saline (without Mg2+ and Ca2+), pH 7.4, 150mM NaCl, 0.02% sodium azide and 50% glycerol. |
| Purification Method        | The antibody was affinity-purified from rabbit antiserum by affinity-chromatography using epitope-specific immunogen.     |
| Clonality                  | Polyclonal                                                                                                                |
| Alias                      | Cytosolic carboxypeptidase 2; EC 3.4.17; ATP/GTP-binding protein-like 2;                                                  |
| Product Type               | Polyclonal Antibody                                                                                                       |
| Immunogen Species          | Homo sapiens (Human)                                                                                                      |
| Target Names               | AGBL2                                                                                                                     |
| Image                      | Huvec Huvec Western blot analysis of extracts from Huvec                                                                  |

Western blot analysis of extracts from HuvEc cells, using CBCP2 antibody.