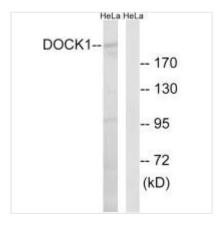

**Image** 

Western blot analysis of extracts from HeLa cells, using DOCK1 antibody.