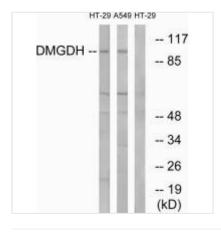

**Image** 

Western blot analysis of extracts from HT-29 cells and A549 cells, using DMGDH antibody.