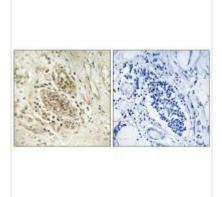

## **POLE** Antibody

| <b>Product Code</b>        | CSB-PA824463                                                                                                              |
|----------------------------|---------------------------------------------------------------------------------------------------------------------------|
| Storage                    | Upon receipt, store at -20°C or -80°C. Avoid repeated freeze.                                                             |
| Uniprot No.                | Q07864                                                                                                                    |
| Immunogen                  | Synthesized peptide derived from internal of Human POLE1.                                                                 |
| Raised In                  | Rabbit                                                                                                                    |
| Species Reactivity         | Human, Mouse                                                                                                              |
| Specificity                | The antibody detects endogenous levels of total POLE1 protein.                                                            |
| <b>Tested Applications</b> | ELISA,IHC;IHC:1:50-1:100                                                                                                  |
| Form                       | Rabbit IgG in phosphate buffered saline (without Mg2+ and Ca2+), pH 7.4, 150mM NaCl, 0.02% sodium azide and 50% glycerol. |
| Purification Method        | The antibody was affinity-purified from rabbit antiserum by affinity-chromatography using epitope-specific immunogen.     |
| Clonality                  | Polyclonal                                                                                                                |
| Alias                      | DNA polymerase epsilon catalytic subunit A; EC 2.7.7.7; DNA polymerase II subunit A;                                      |
| Product Type               | Polyclonal Antibody                                                                                                       |
| Immunogen Species          | Homo sapiens (Human)                                                                                                      |
| Target Names               | POLE                                                                                                                      |
| Image                      | Immunohistochemistry analysis of paraffin-                                                                                |

Immunohistochemistry analysis of paraffinembedded human breast carcinoma tissue using POLE1 antibody.