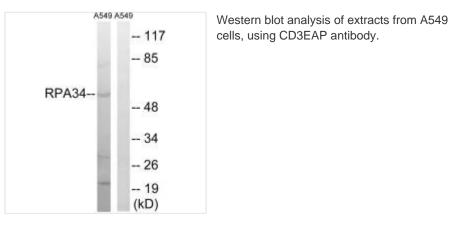

## **CD3EAP** Antibody

| Product Code               | CSB-PA951496                                                                                                              |
|----------------------------|---------------------------------------------------------------------------------------------------------------------------|
| Storage                    | Upon receipt, store at -20°C or -80°C. Avoid repeated freeze.                                                             |
| Uniprot No.                | O15446                                                                                                                    |
| Immunogen                  | Synthesized peptide derived from internal of Human CD3EAP.                                                                |
| Raised In                  | Rabbit                                                                                                                    |
| Species Reactivity         | Human                                                                                                                     |
| Specificity                | The antibody detects endogenous levels of total CD3EAP protein.                                                           |
| <b>Tested Applications</b> | ELISA,WB;WB:1:500-1:3000                                                                                                  |
| Form                       | Rabbit IgG in phosphate buffered saline (without Mg2+ and Ca2+), pH 7.4, 150mM NaCl, 0.02% sodium azide and 50% glycerol. |
| Purification Method        | The antibody was affinity-purified from rabbit antiserum by affinity-<br>chromatography using epitope-specific immunogen. |
| Clonality                  | Polyclonal                                                                                                                |
| Alias                      | antisense to ERCC-1; CAST; CD3-epsilon-associated protein; CD3e-associated protein; CD3EAP                                |
| Product Type               | Polyclonal Antibody                                                                                                       |
| Immunogen Species          | Homo sapiens (Human)                                                                                                      |
| Target Names               | CD3EAP                                                                                                                    |
| Imaga                      |                                                                                                                           |