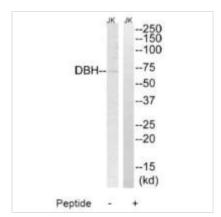

## **DBH** Antibody

| Product Code               | CSB-PA093335                                                                                                              |
|----------------------------|---------------------------------------------------------------------------------------------------------------------------|
| Storage                    | Upon receipt, store at -20°C or -80°C. Avoid repeated freeze.                                                             |
| Uniprot No.                | P09172                                                                                                                    |
| Immunogen                  | Synthesized peptide derived from internal of Human DBH.                                                                   |
| Raised In                  | Rabbit                                                                                                                    |
| <b>Species Reactivity</b>  | Human                                                                                                                     |
| Specificity                | The antibody detects endogenous levels of total DBH protein.                                                              |
| <b>Tested Applications</b> | ELISA,WB;WB:1:500-1:3000                                                                                                  |
| Form                       | Rabbit IgG in phosphate buffered saline (without Mg2+ and Ca2+), pH 7.4, 150mM NaCl, 0.02% sodium azide and 50% glycerol. |
| Purification Method        | The antibody was affinity-purified from rabbit antiserum by affinity-chromatography using epitope-specific immunogen.     |
| Clonality                  | Polyclonal                                                                                                                |
| Alias                      | Dopamine beta-hydroxylase; Dopamine beta-monooxygenase;                                                                   |
| Product Type               | Polyclonal Antibody                                                                                                       |
| Immunogen Species          | Homo sapiens (Human)                                                                                                      |
| Target Names               | DBH                                                                                                                       |
| Image                      | Western blot analysis of extracts from Jurkat                                                                             |

Western blot analysis of extracts from Jurkat cells, using DBH antibody.