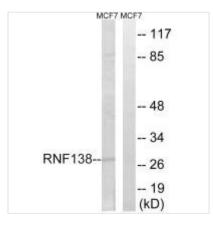

er protein; NLK-associated RING finger protein |
| Product Type               | Polyclonal Antibody                                                                                                                                       |
| Immunogen Species          | Homo sapiens (Human)                                                                                                                                      |
| Target Names               | RNF138                                                                                                                                                    |
|                            |                                                                                                                                                           |





Western blot analysis of extracts from MCF-7 cells, using RNF138 antibody.