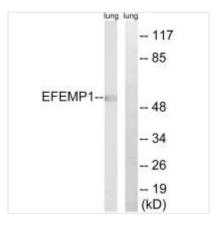

**Image** 

Western blot analysis of extracts from rat lung cells, using EFEMP1 antibody.