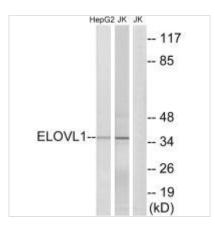

**Image** 

Western blot analysis of extracts from HepG2 cells and Jurkat cells, using ELOVL1 antibody.