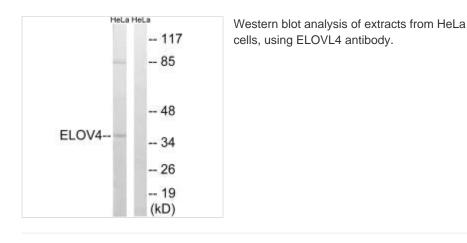

## ELOVL4 Antibody

| Product Code        | CSB-PA546949                                                                                                              |
|---------------------|---------------------------------------------------------------------------------------------------------------------------|
| Storage             | Upon receipt, store at -20°C or -80°C. Avoid repeated freeze.                                                             |
| Uniprot No.         | Q9GZR5                                                                                                                    |
| Immunogen           | Synthesized peptide derived from internal of Human ELOVL4.                                                                |
| Raised In           | Rabbit                                                                                                                    |
| Species Reactivity  | Human,Mouse                                                                                                               |
| Specificity         | The antibody detects endogenous levels of total ELOVL4 protein.                                                           |
| Tested Applications | ELISA,WB;WB:1:500-1:3000                                                                                                  |
| Form                | Rabbit IgG in phosphate buffered saline (without Mg2+ and Ca2+), pH 7.4, 150mM NaCl, 0.02% sodium azide and 50% glycerol. |
| Purification Method | The antibody was affinity-purified from rabbit antiserum by affinity-<br>chromatography using epitope-specific immunogen. |
| Clonality           | Polyclonal                                                                                                                |
| Alias               | Elongation of very long chain fatty acids protein 4;                                                                      |
| Product Type        | Polyclonal Antibody                                                                                                       |
| Immunogen Species   | Homo sapiens (Human)                                                                                                      |
| Target Names        | ELOVL4                                                                                                                    |
|                     |                                                                                                                           |