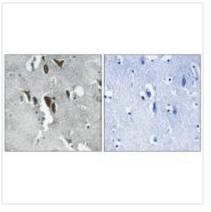

## **CUSABIO TECHNOLOGY LLC**

Immunohistochemistry analysis of paraffinembedded human brain tissue using ELOVL5 antibody.