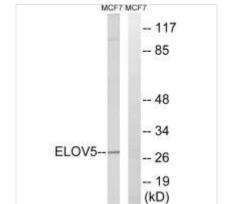

|
| Alias               | Elongation of very long chain fatty acids protein 5; ELOV5; ELOVL2; hELO1;                                                |
| Product Type        | Polyclonal Antibody                                                                                                       |
| Immunogen Species   | Homo sapiens (Human)                                                                                                      |
| Target Names        | ELOVL5                                                                                                                    |
|                     |                                                                                                                           |



Western blot analysis of extracts from MCF-7 cells, using ELOVL5 antibody.



## **CUSABIO TECHNOLOGY LLC**









Immunohistochemistry analysis of paraffinembedded human brain tissue using ELOVL5 antibody.