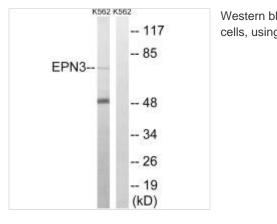

|
| Alias                      | Epsin-3; EPS-15-interacting protein 3;                                                                                    |
| Product Type               | Polyclonal Antibody                                                                                                       |
| Immunogen Species          | Homo sapiens (Human)                                                                                                      |
| Target Names               | EPN3                                                                                                                      |
|                            |                                                                                                                           |





Western blot analysis of extracts from K562 cells, using EPN3 antibody.

1



## **CUSABIO TECHNOLOGY LLC**

🕜 Tel: +1-301-363-4651 🛛 🖂 Email: cusabio@cusabio.com 🥥 Website: www.cusabio.com 🧉



Immunohistochemistry analysis of paraffinembedded human colon carcinoma tissue, using EPN3 antibody.