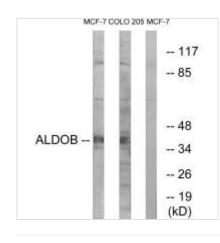

Western blot analysis of extracts from MCF-7 cells and HUVEC cells, using ALDOB antibody.

1