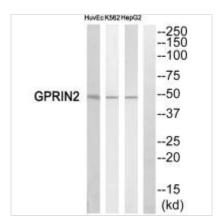

Western blot analysis of extracts from HuvEc cells,K562 cells and HepG2 cells, using GPRIN2 antiobdy.