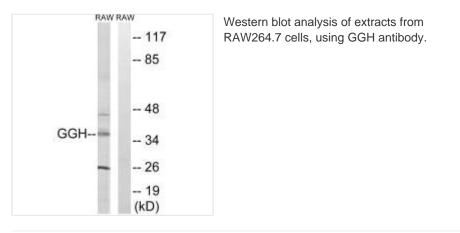

|
| Alias               | conjugase; EC 3.4.19.9; folylpolygammaglutamyl hydrolase; gamma-Glu-X carboxypeptidase; gamma-glutamyl hydrolase          |
| Product Type        | Polyclonal Antibody                                                                                                       |
| Immunogen Species   | Homo sapiens (Human)                                                                                                      |
| Target Names        | GGH                                                                                                                       |
|                     |                                                                                                                           |

Image



1