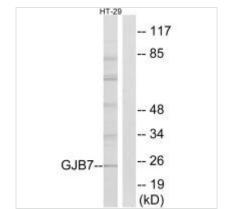

|
| Alias                      | connexin25; CX25; CXB7; gap junction protein; beta 7                                                                      |
| Product Type               | Polyclonal Antibody                                                                                                       |
| Immunogen Species          | Homo sapiens (Human)                                                                                                      |
| Target Names               | GJB7                                                                                                                      |
| Image                      | Meetern blot analysis of extracts from HT-20                                                                              |



Western blot analysis of extracts from HT-29 cells, using GJB7 antibody.