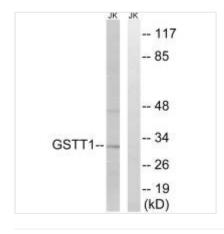

**Image** 

Western blot analysis of extracts from Jurkat cells, using GSTT1/4 antibody.