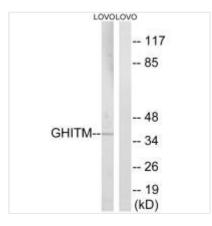

**Image** 

Western blot analysis of extracts from LOVO cells, using GHITM antibody.