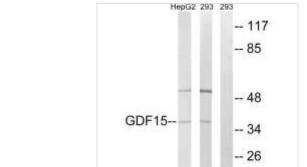

## GDF15 Antibody

| Product Code               | CSB-PA563663                                                                                                              |
|----------------------------|---------------------------------------------------------------------------------------------------------------------------|
| Storage                    | Upon receipt, store at -20°C or -80°C. Avoid repeated freeze.                                                             |
|                            |                                                                                                                           |
| Uniprot No.                | Q99988                                                                                                                    |
| Immunogen                  | Synthesized peptide derived from internal of Human GDF15.                                                                 |
| Raised In                  | Rabbit                                                                                                                    |
| <b>Species Reactivity</b>  | Human                                                                                                                     |
| Specificity                | The antibody detects endogenous levels of total GDF15 protein.                                                            |
| <b>Tested Applications</b> | ELISA,WB;WB:1:500-1:3000                                                                                                  |
| Form                       | Rabbit IgG in phosphate buffered saline (without Mg2+ and Ca2+), pH 7.4, 150mM NaCl, 0.02% sodium azide and 50% glycerol. |
| Purification Method        | The antibody was affinity-purified from rabbit antiserum by affinity-chromatography using epitope-specific immunogen.     |
| Clonality                  | Polyclonal                                                                                                                |
| Alias                      | GDF-15; growth differentiation factor 15; MIC-1; MIC1; NAG-1                                                              |
| Product Type               | Polyclonal Antibody                                                                                                       |
| Immunogen Species          | Homo sapiens (Human)                                                                                                      |
| Target Names               | GDF15                                                                                                                     |
| Image                      | HepG2 293 293 Western blot analysis of extracts from HenG2                                                                |

-- 19 (kD)

Western blot analysis of extracts from HepG2 cells and 293 cells, using GDF15 antibody.