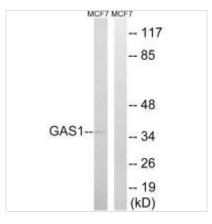

|
| Alias                      | Growth arrest-specific protein 1; GAS-1;                                                                                  |
| Product Type               | Polyclonal Antibody                                                                                                       |
| Immunogen Species          | Homo sapiens (Human)                                                                                                      |
| Target Names               | GAS1                                                                                                                      |
| Imaga                      |                                                                                                                           |





Western blot analysis of extracts from MCF-7 cells, using GAS1 antibody.