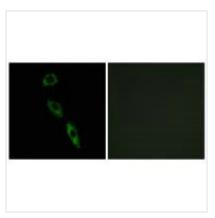

## **CUSABIO TECHNOLOGY LLC**

Immunofluorescence analysis of A549 cells, using ERAS antibody.