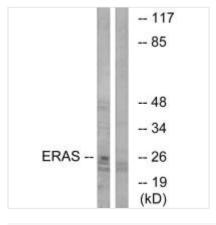

|
| Alias                      | GTPase ERas [Precursor]; E-Ras; Embryonic stem cell-expressed Ras; ERAS; HRAS2                                            |
| Product Type               | Polyclonal Antibody                                                                                                       |
| Immunogen Species          | Homo sapiens (Human)                                                                                                      |
| Target Names               | ERAS                                                                                                                      |
| -                          |                                                                                                                           |





Western blot analysis of extracts from Jurkat cells, using ERAS antibody.



## **CUSABIO TECHNOLOGY LLC**







Immunofluorescence analysis of A549 cells, using ERAS antibody.