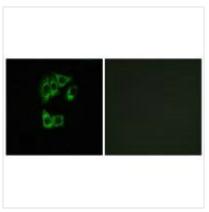

## **CUSABIO TECHNOLOGY LLC**

Immunofluorescence analysis of A549 cells, using GIMAP2 antibody.