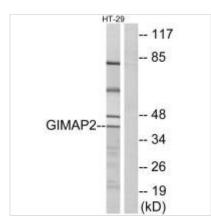

|
| Alias                      | gima2; gimap2; gtpase imap family member 2; gtpase; imap family member 2                                                  |
| Product Type               | Polyclonal Antibody                                                                                                       |
| Immunogen Species          | Homo sapiens (Human)                                                                                                      |
| Target Names               | GIMAP2                                                                                                                    |
| _                          |                                                                                                                           |



Western blot analysis of extracts from HT-29 cells, using GIMAP2 antibody.



## **CUSABIO TECHNOLOGY LLC**







Immunofluorescence analysis of A549 cells, using GIMAP2 antibody.