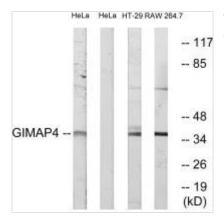

Western blot analysis of extracts from HeLa cells, HT-29 cells and RAW264.7 cells, using GIMAP4 antibody.