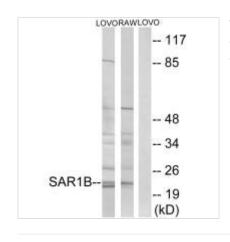

## **CUSABIO TECHNOLOGY LLC**

🕜 Tel: +1-301-363-4651 🛛 🖂 Email: cusabio@cusabio.com 🥥 Website: www.cusabio.com 🧉

Immunohistochemistry analysis of paraffinembedded human placenta tissue using SAR1B antibody.