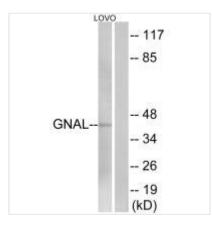

## **CUSABIO TECHNOLOGY LLC**

Immunohistochemistry analysis of paraffinembedded human brain tissue using GNAL antibody.