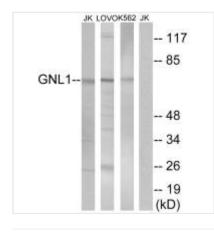

**Image** 

Western blot analysis of extracts from Jurkat cells, LOVO cells and K562 cells, using GNL1 antibody.